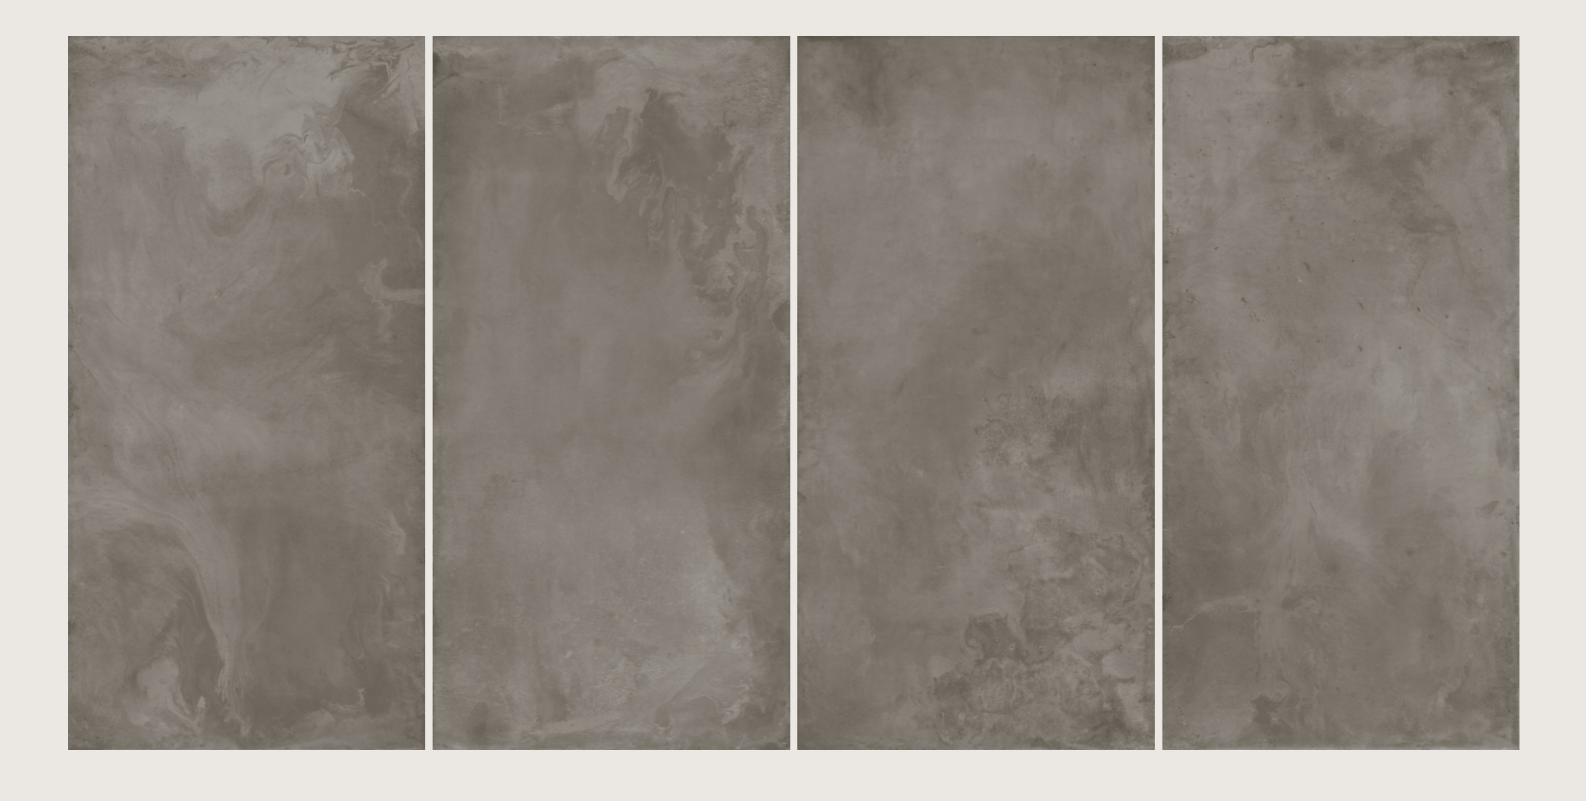

### ENVER NERO

SIZE 600x 1200MM

Series MATT

EVEN BROWN

SIZE 600x 1200MM

Series MATT