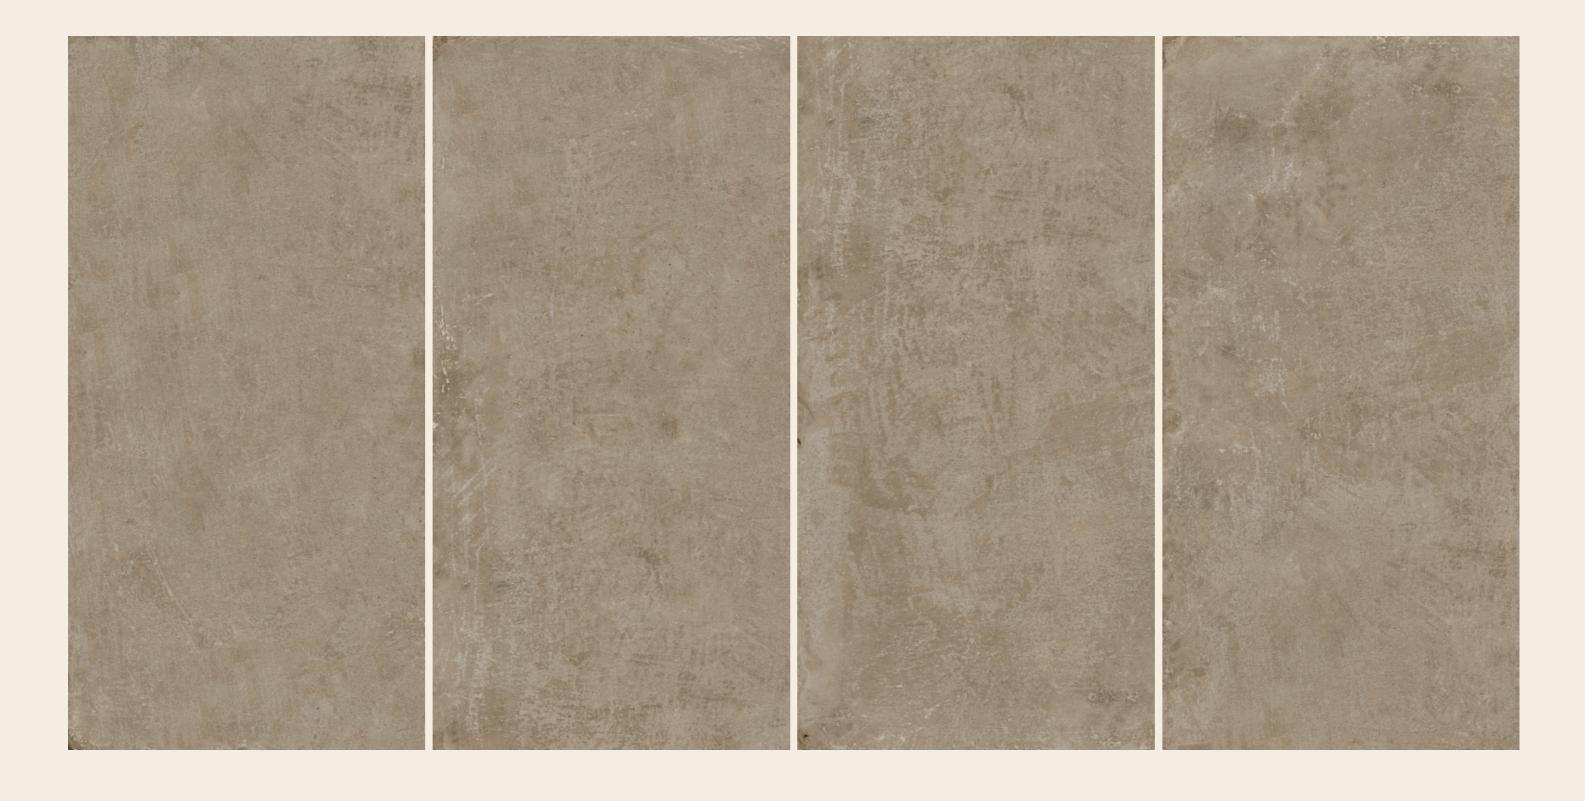

# MATRIX NERO

MATRIX NERO

SIZE 600x 1200MM

Series MATT

MOON CREMA

SIZE 600x 1200MM

Series MATT

MOON CREMA