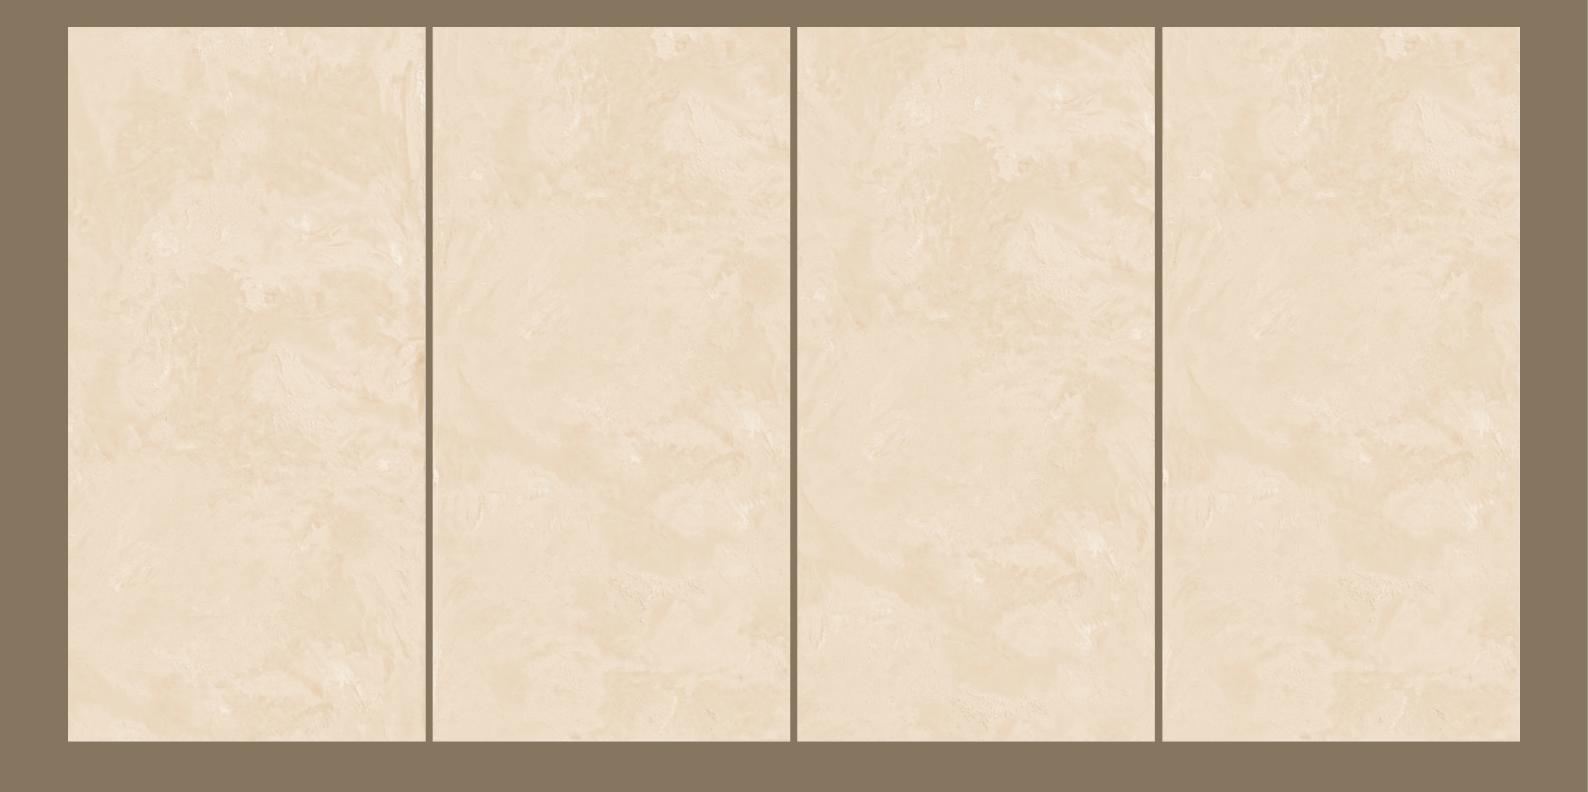

# ELITE GREY

ELITE GREY

SIZE 600x 1200MM

Series MATT

**ELITE GREY** 

ELITE IVORY

SIZE 600x 1200MM

Series MATT