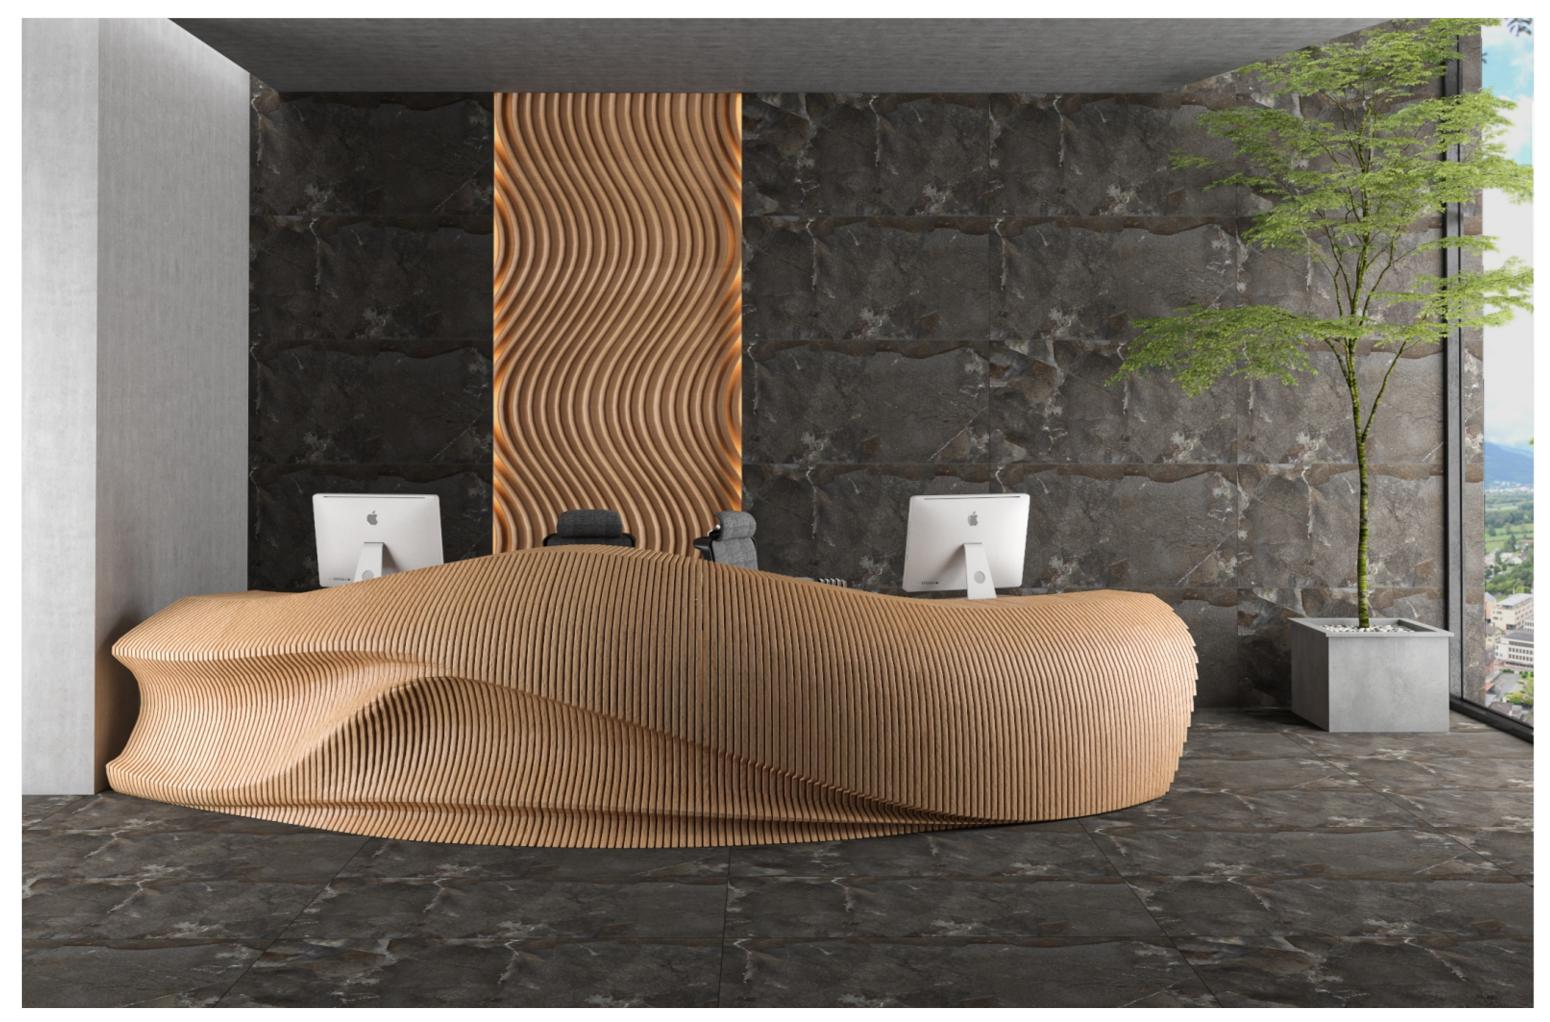

### Application

DINING ROOM

DATTIKOON

### we **share**

the emotion of
authentic materials that
are part of our most
intimate moments

### soft surfaces

welcome the slow passage of time and moments of intense vitality

### love

the soft colors and the textures of the surfaces

GVT & PGVT - 600X1200MM