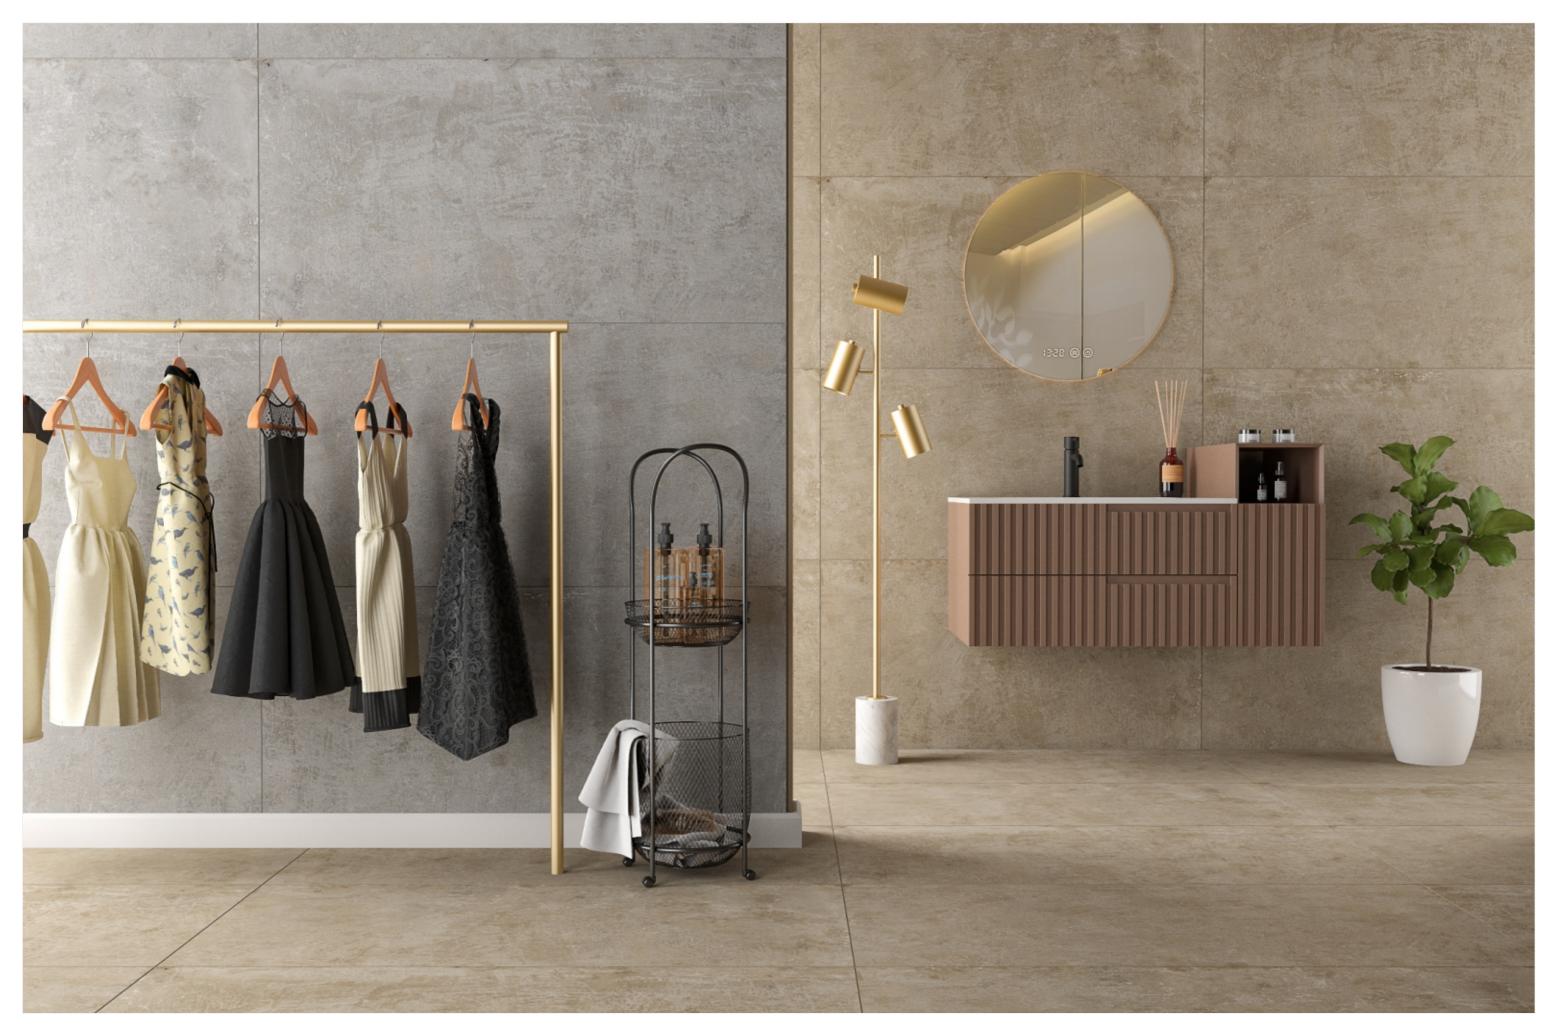

### Application

DINING ROOM

DATTIKOON

### soft surfaces

welcome the slow passage of time and moments of intense vitality

### love

the soft colors and the textures of the surfaces

GVT & PGVT - 600X1200MM