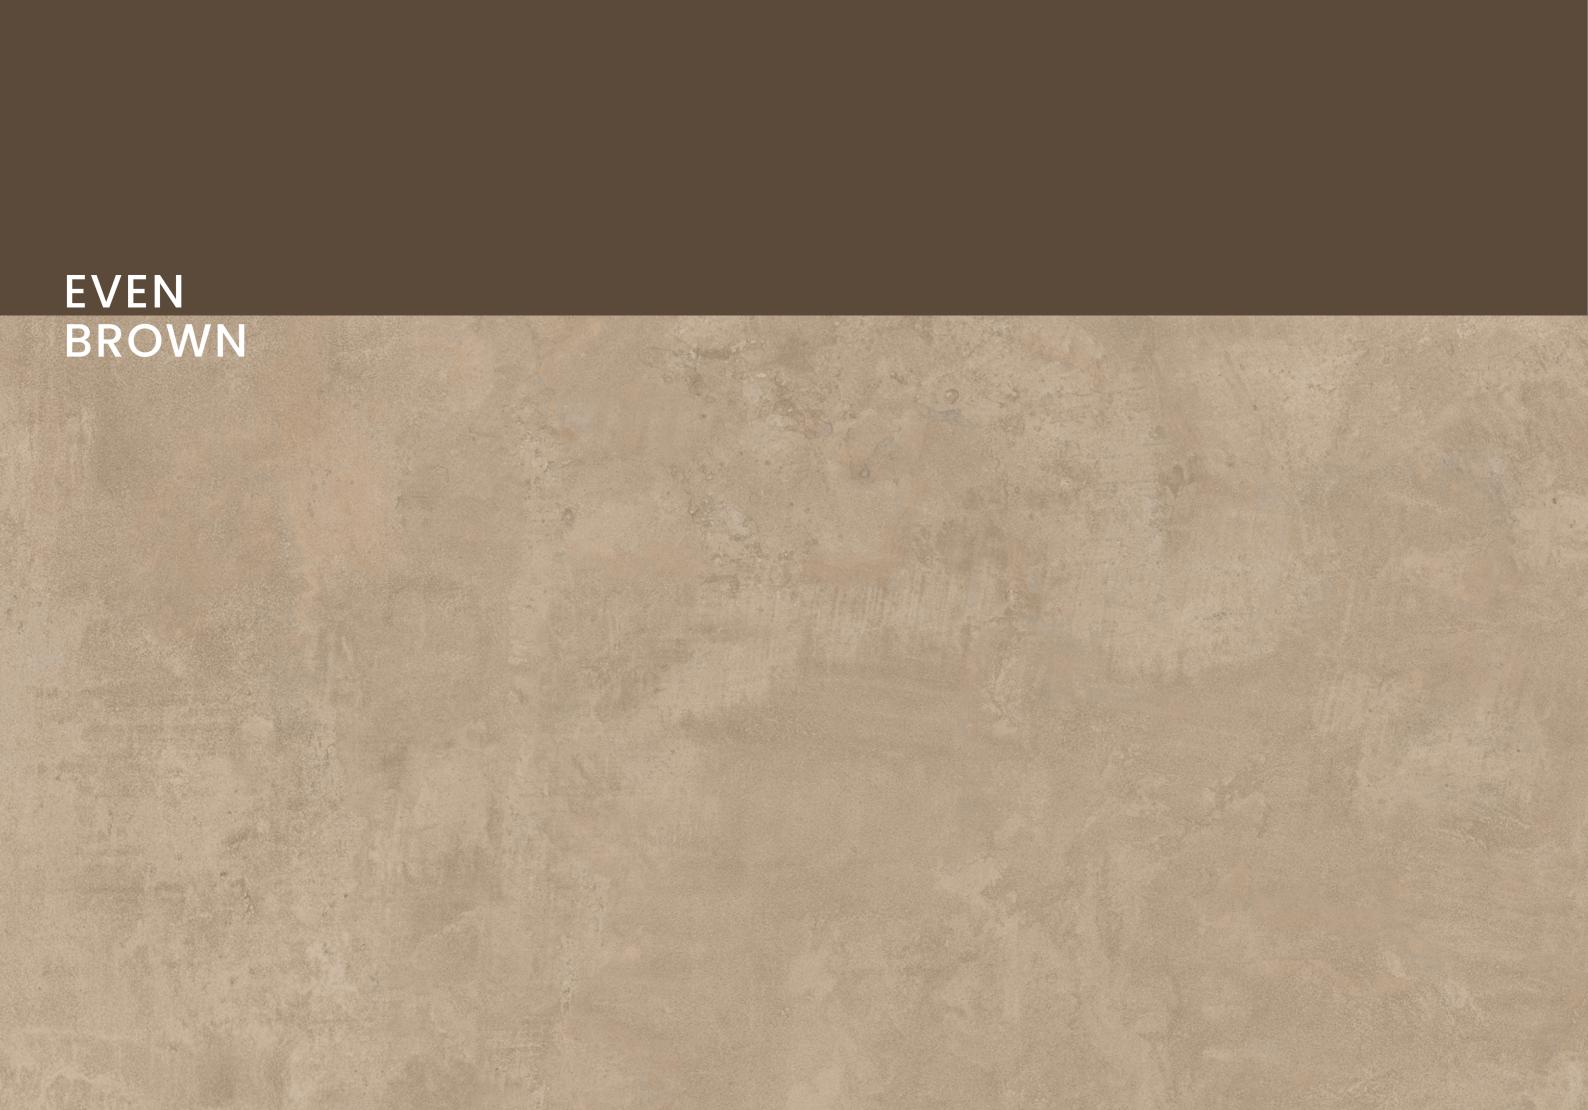

### ENVER NERO

SIZE 600x 1200MM

Series MATT

EVEN BROWN

SIZE 600x 1200MM

Series MATT