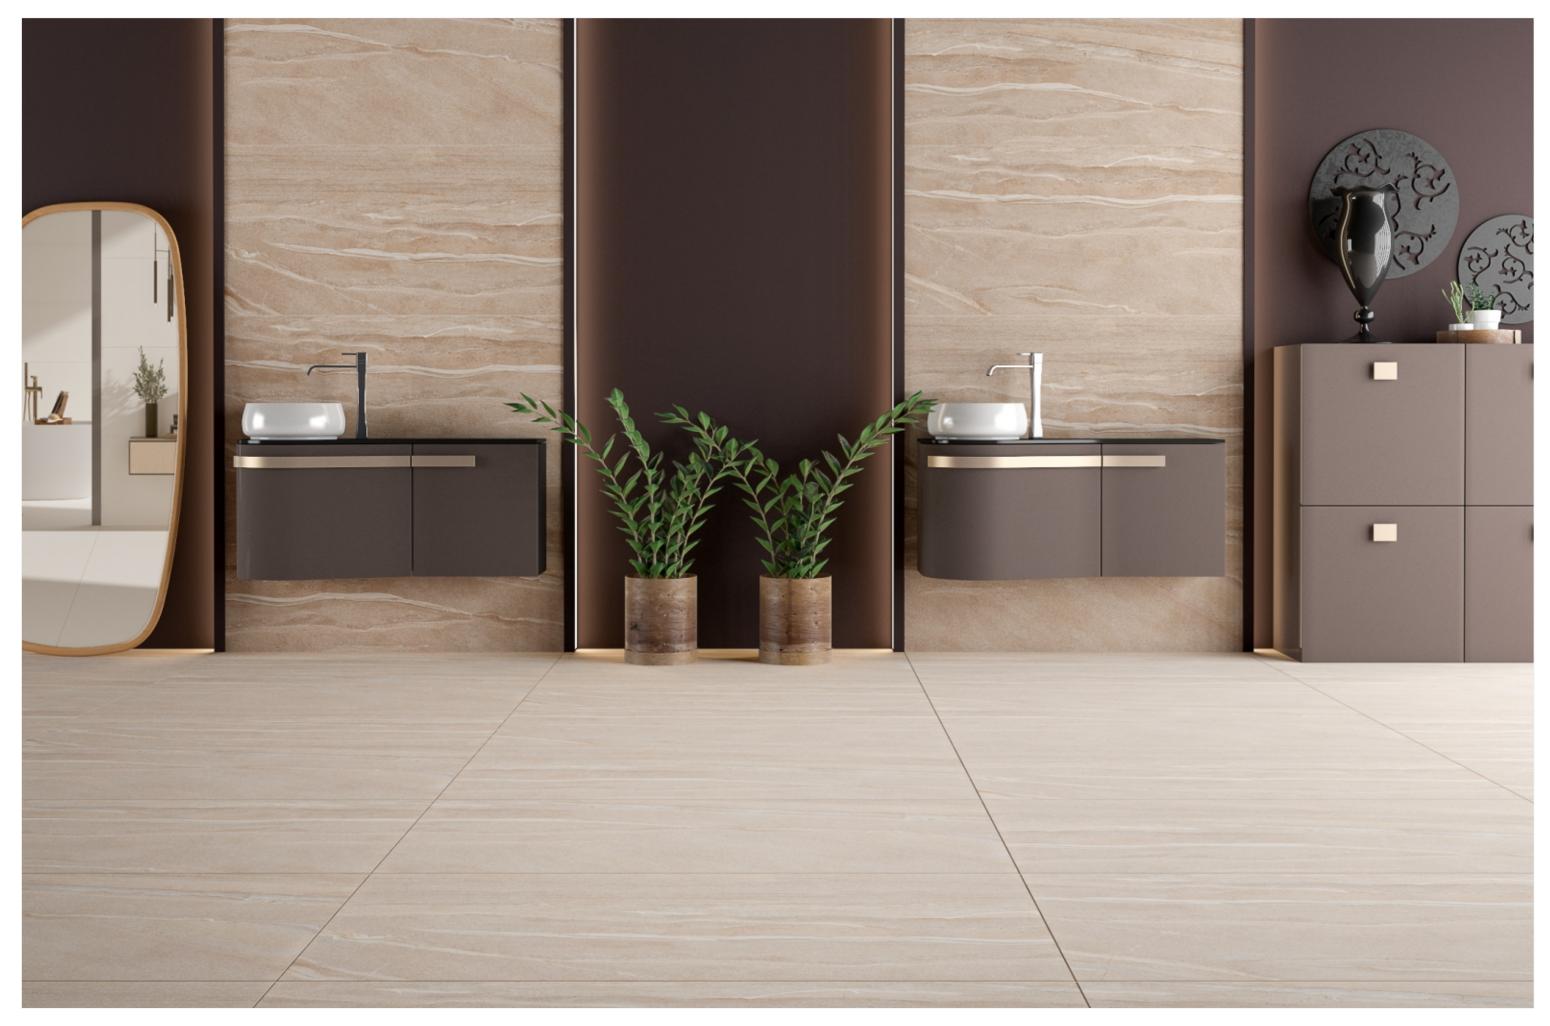

nies.

Spera Bell Vitrified LLP is a leading player in the ceramic & vitrified tiles. sector. The company is located in center of top international ceramic tiles manufacturing hub for the creation of state of the high-end polished glazed vitrified tiles. Its mission is to provide covering solutions suitable for every destination use, ensuring modern and aesthetic appeal that is in line with market needs.

### Application





DINING ROOM



DATTIKOON





### we **share**

the emotion of
authentic materials that
are part of our most
intimate moments



### soft surfaces

welcome the slow passage of time and moments of intense vitality





### love

the soft colors and the textures of the surfaces















GVT & PGVT - 600X1200MM



### DESERT BEIGE

SIZE 600x 1200MM

Series MATT





DESERT BEIGE



### DESERT BROWN

SIZE 600x 1200MM

Series MATT





### DESERT GREY

SIZE 600x 1200MM

Series MATT





### ELITE BIANCO

SIZE 600x 1200MM

Series MATT



# ELITE BROWN

### ELITE BROWN

SIZE 600x 1200MM

Series MATT



# ELITE GREY

ELITE GREY

SIZE 600x 1200MM

Series MATT





**ELITE GREY** 



ELITE IVORY

SIZE 600x 1200MM

Series MATT





### ELITE NATURAL

SIZE 600x 1200MM

Series MATT



# ENVER ALMOND

### ENVER ALMOND

SIZE 600x 1200MM

Series MATT



### ENVER BIANCO

### ENVER BIANCO

SIZE 600x 1200MM

Series MATT



# ENVER COFFEE

### ENVER COFFEE

SIZE 600x 1200MM

Series MATT





**ENVER COFFEE** 

### **ENVER** GREY

ENVER GREY

SIZE 600x 1200MM

Series MATT



## ENVER NERO

### ENVER NERO

SIZE 600x 1200MM

Series MATT





EVEN BROWN

SIZE 600x 1200