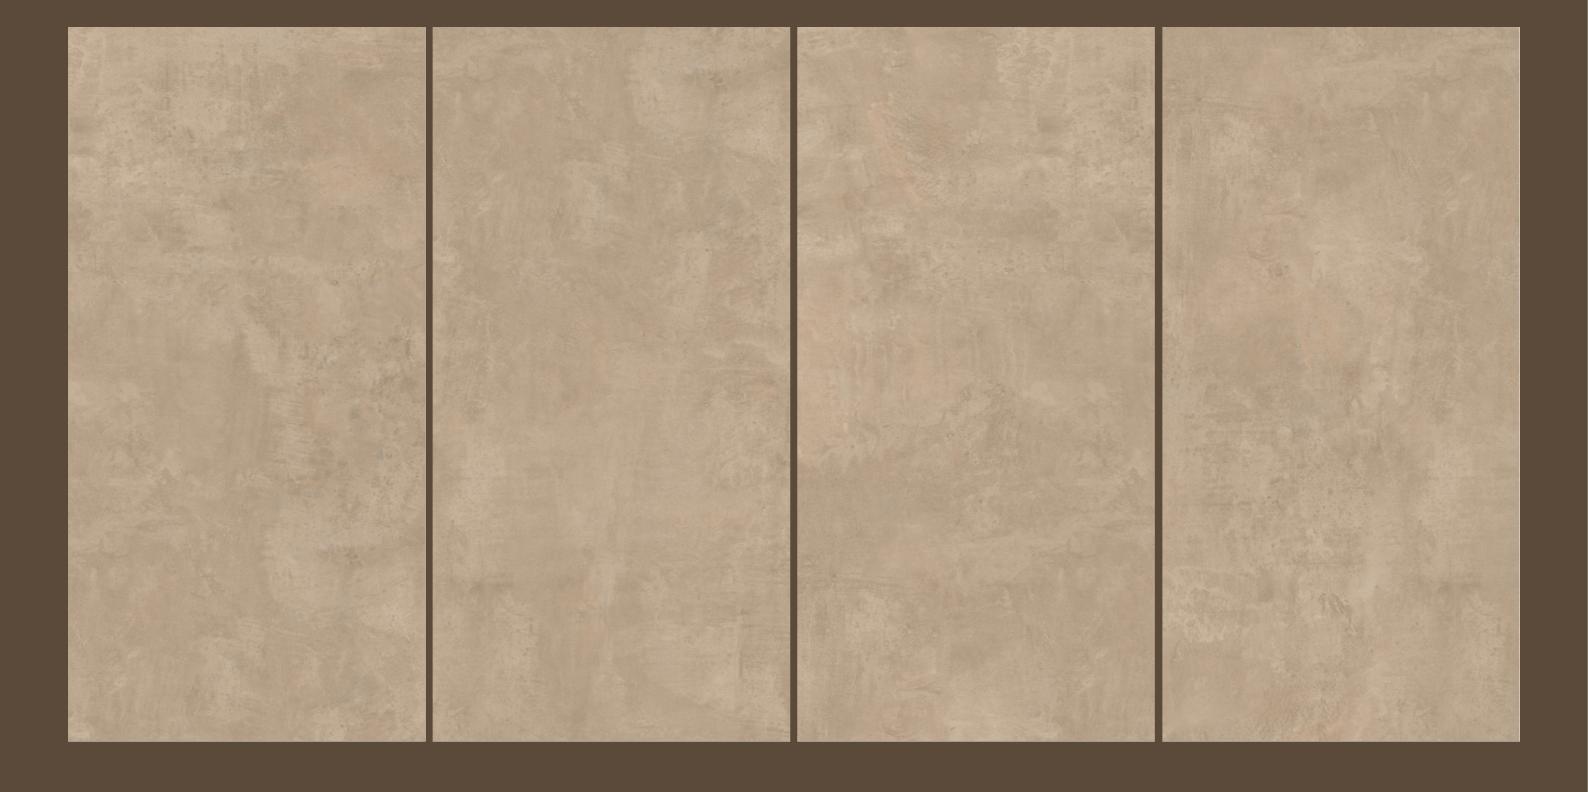

### ENVER NERO

SIZE 600x 1200MM

Series MATT

EVEN BROWN

SIZE 600x 1200MM

Series MATT