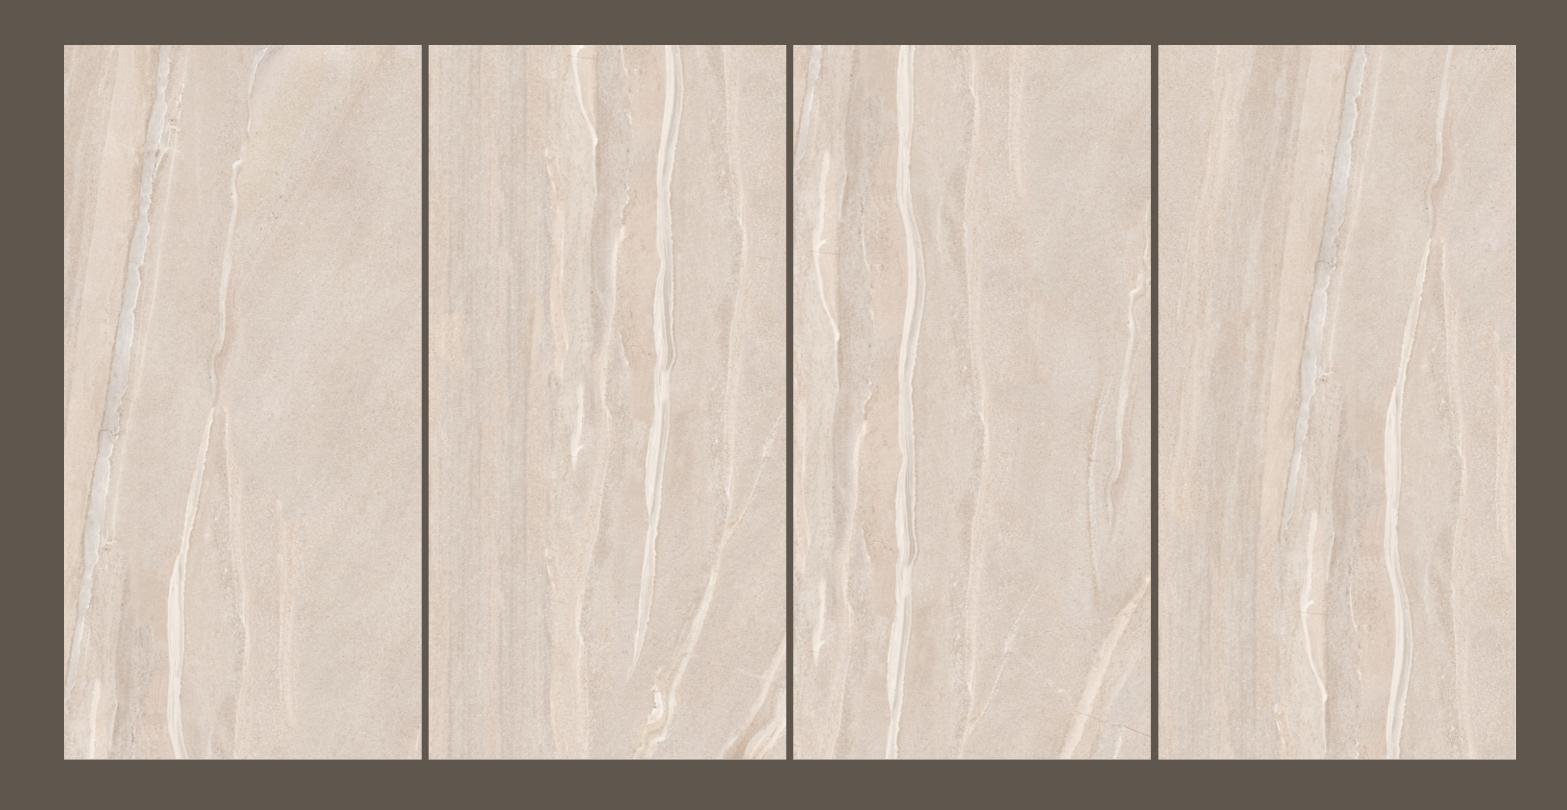

panies.

Spera Bell Vitrified LLP is a leading player in the ceramic & vitrified tiles. sector. The company is located in center of top international ceramic tiles manufacturing hub for the creation of state of the high-end polished glazed vitrified tiles. Its mission is to provide covering solutions suitable for every destination use, ensuring modern and aesthetic appeal that is in line with market needs.

### Application





DINING ROOM



DATTIKOON





### we **share**

the emotion of
authentic materials that
are part of our most
intimate moments



### soft surfaces

welcome the slow passage of time and moments of intense vitality





### love

the soft colors and the textures of the surfaces















GVT & PGVT - 600X1200MM



### DESERT BEIGE

SIZE 600x 1200MM

Series MATT





DESERT BEIGE



### DESERT BROWN

SIZE 600x 1200MM

Series MATT





### DESERT GREY

SIZE 600x 1200MM

Series MATT





### ELITE BIANCO

SIZE 600x 1200MM

Series MATT



# ELITE BROWN

### ELITE BROWN

SIZE 600x 1200MM

Series MATT



# ELITE GREY

ELITE GREY

SIZE 600x 1200MM

Series MATT





**ELITE GREY** 



ELITE IVORY

SIZE 600x 1200MM

Series MATT





### ELITE NATURAL

SIZE 600x 1200MM

Series MATT



# ENVER ALMOND

### ENVER ALMOND

SIZE 600x 1200MM

Series MATT



### ENVER BIANCO

### ENVER BIANCO

SIZE 600x 1200MM

Series MATT



# ENVER COFFEE

### ENVER COFFEE

SIZE 600x 1200MM

Series MATT





**ENVER COFFEE** 

### **ENVER** GREY

ENVER GREY

SIZE 600x 1200MM

Series MATT



## ENVER NERO

### ENVER NERO

SIZE 600x 1200MM

Series MATT





EVEN BROWN

SIZE 600x 12