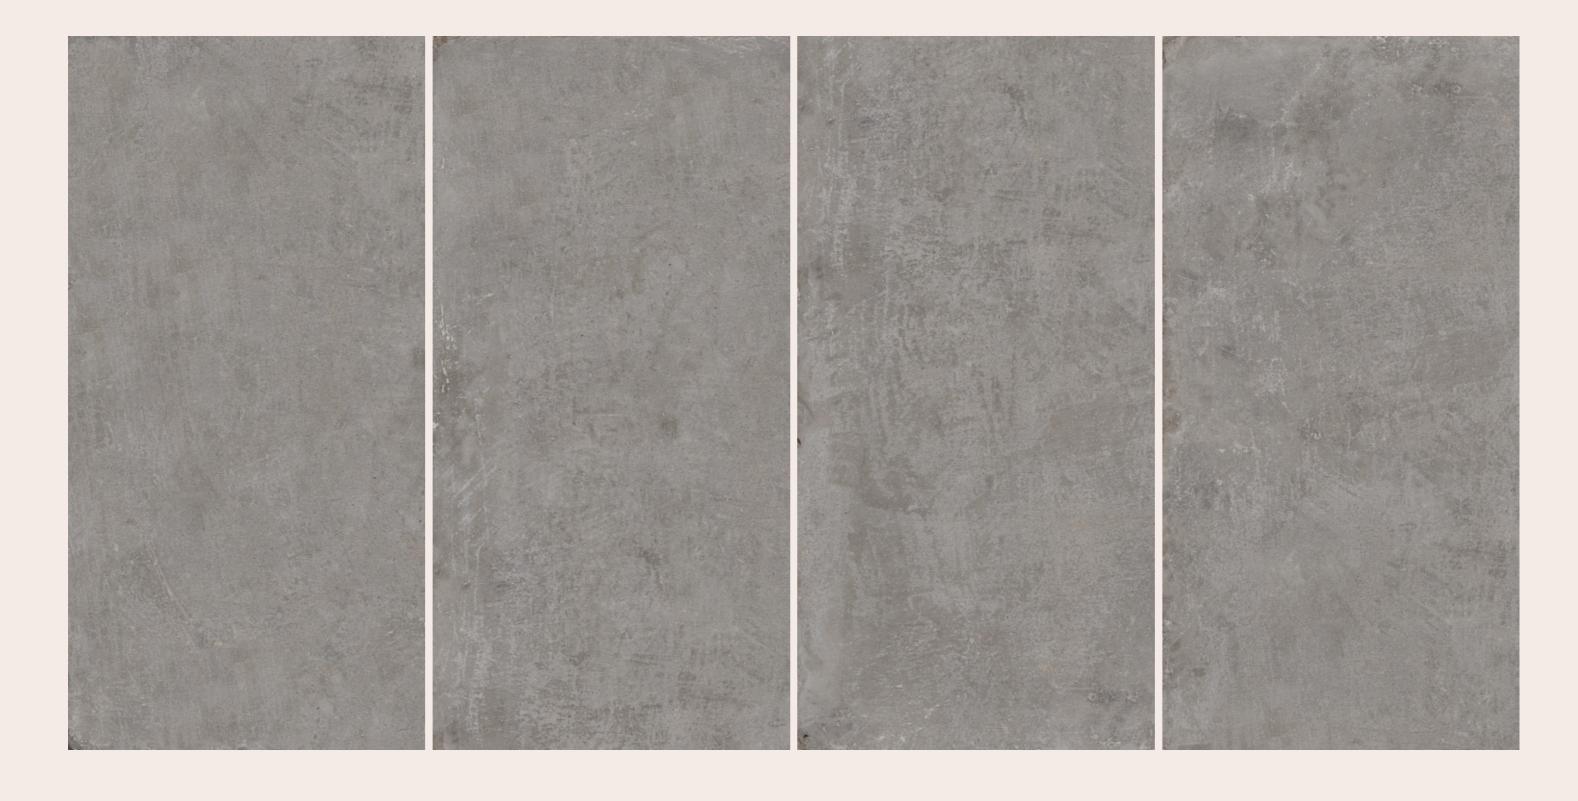

# MOON GREY

MOON GREY

SIZE 600x 1200MM

Series MATT

MOON WHITE

SIZE 600x 1200MM

Series MATT