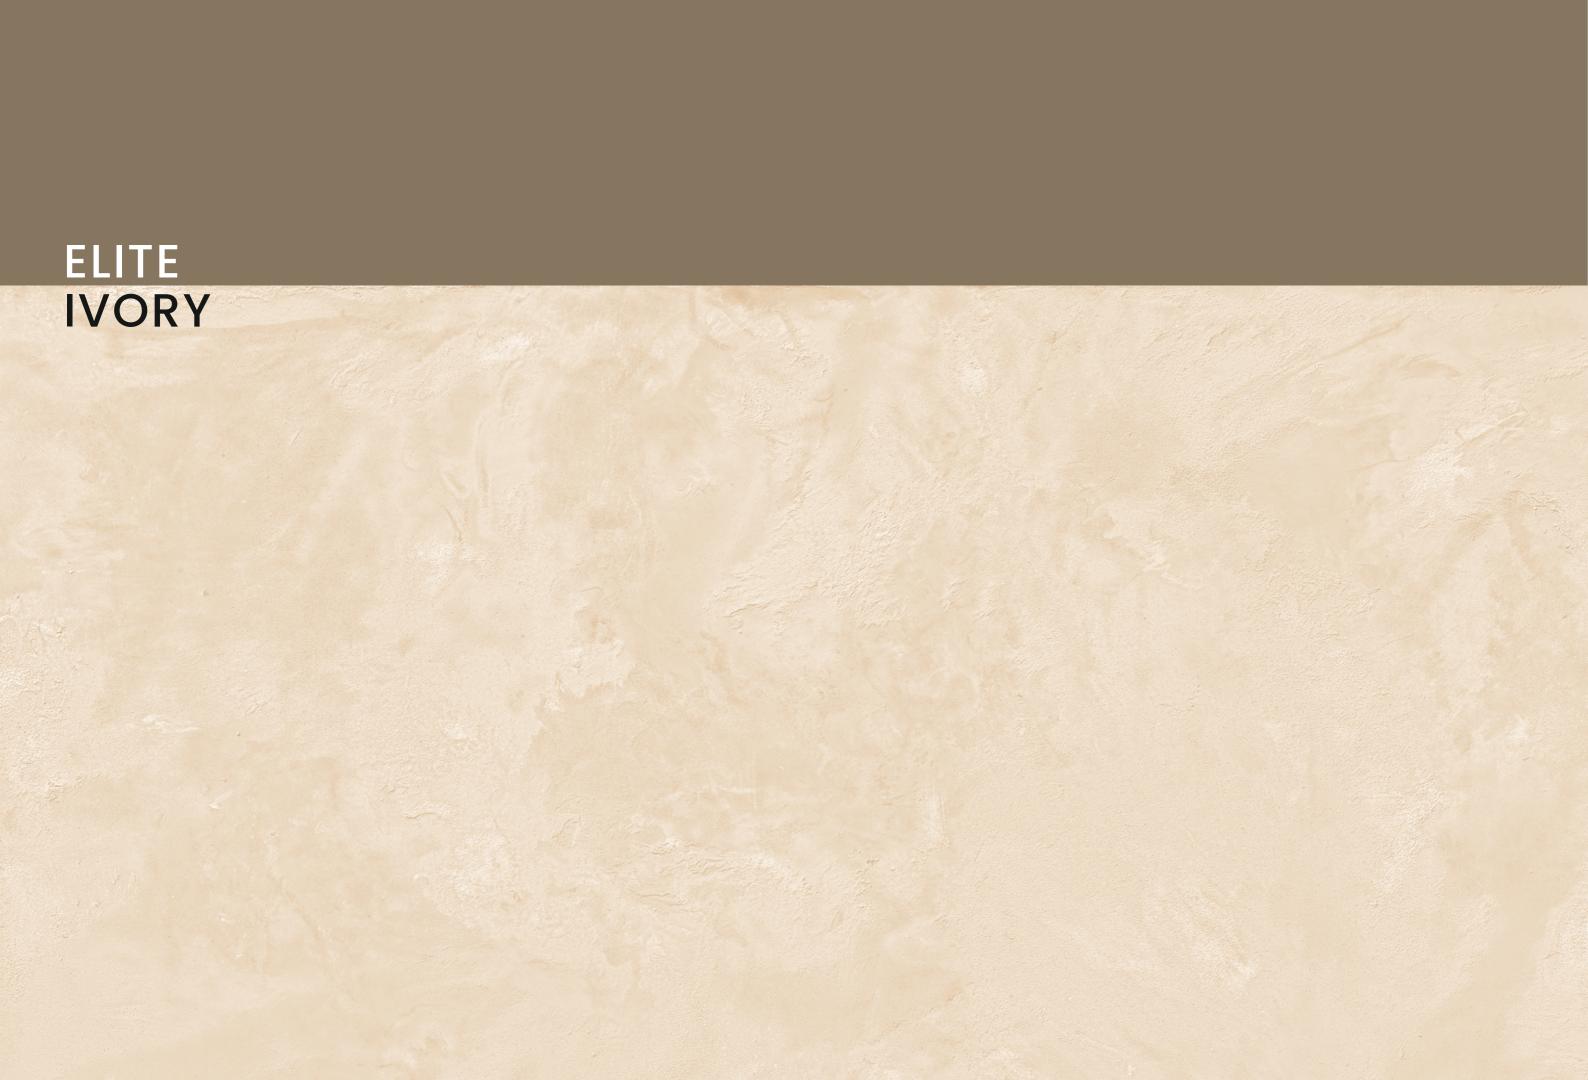

# ELITE GREY

ELITE GREY

SIZE 600x 1200MM

Series MATT

**ELITE GREY** 

ELITE IVORY

SIZE 600x 1200MM

Series MATT