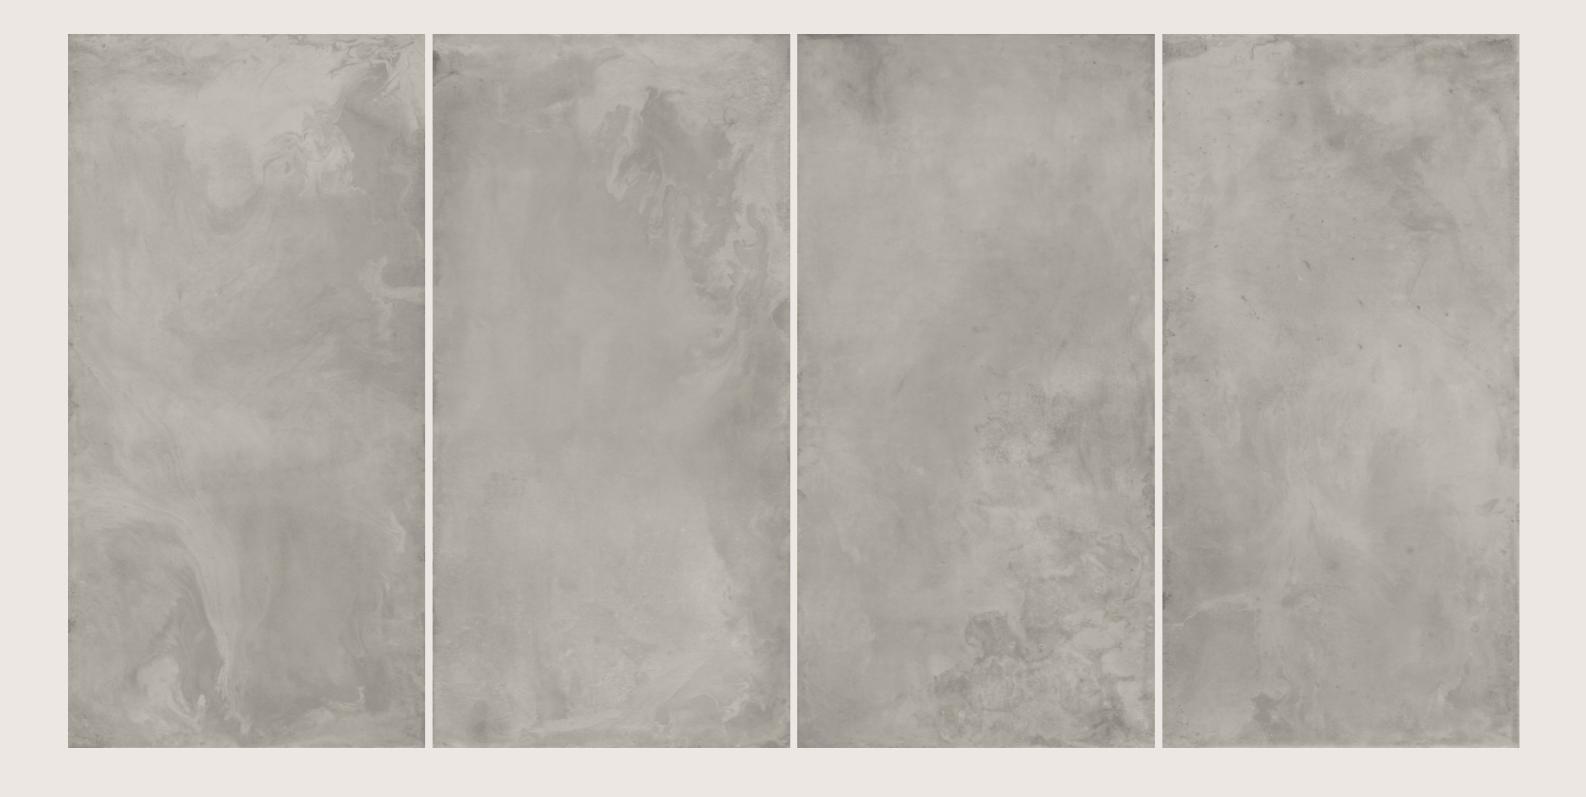

### ENVER NERO

SIZE 600x 1200MM

Series MATT

EVEN BROWN

SIZE 600x 1200MM

Series MATT