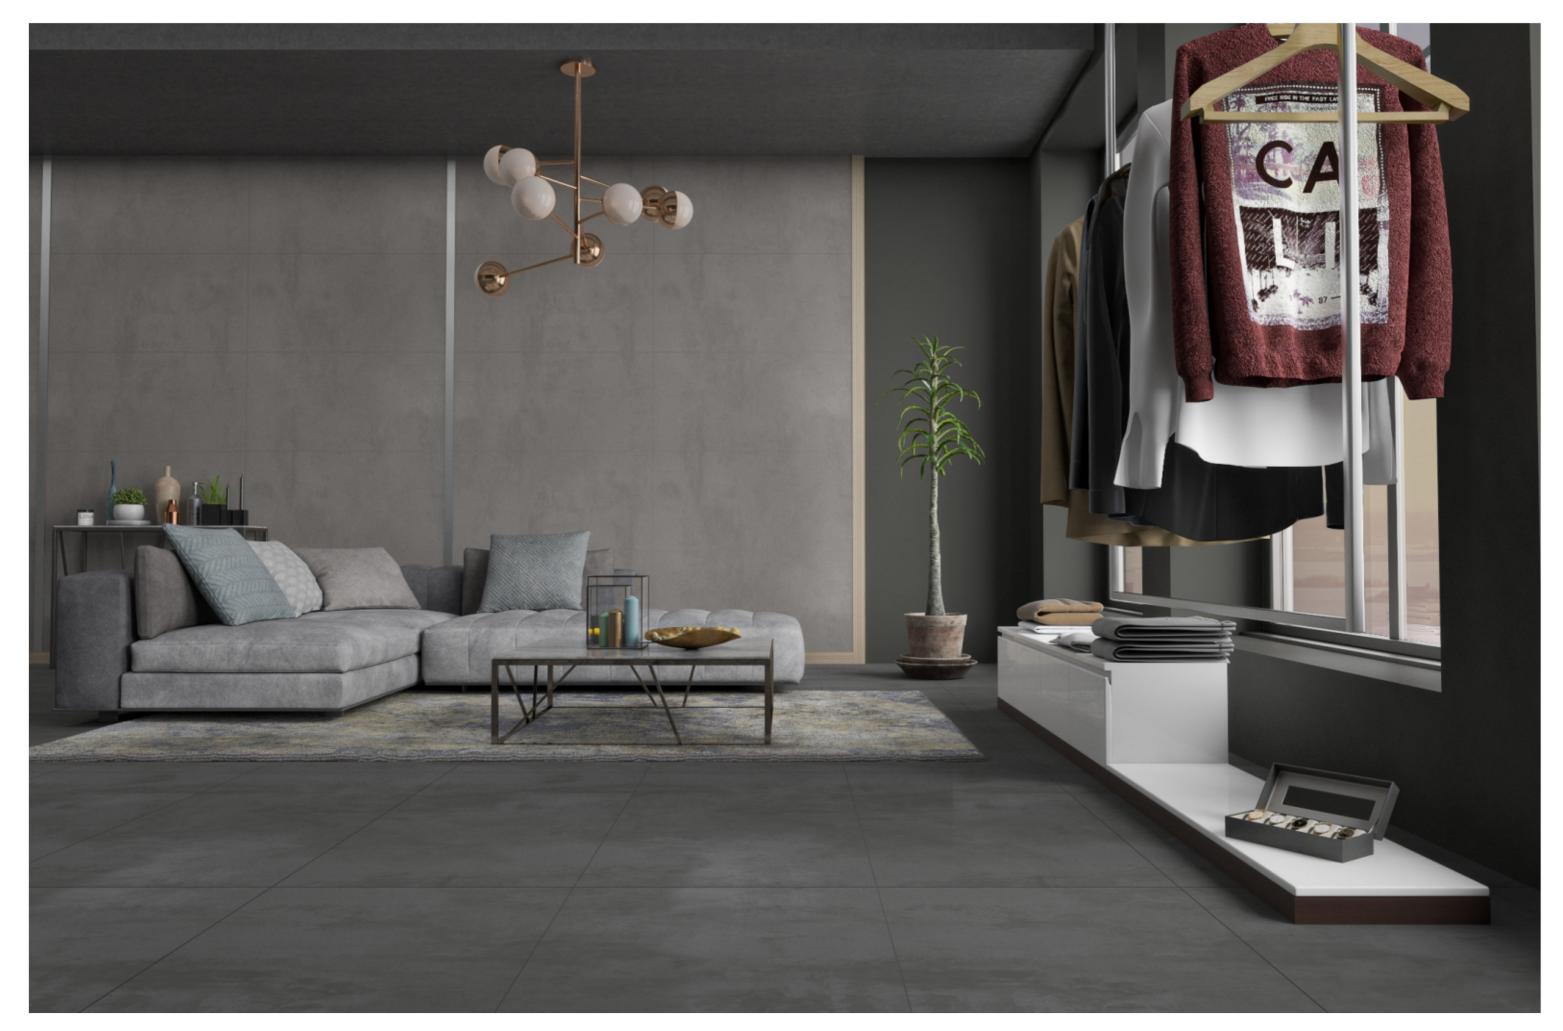

### Application

DINING ROOM

## OXIDO GREY

OXIDO GREY

SIZE 600x 1200MM

Series MATT

OXIDO GREY

## PARKER GREY

PARKER GREY

SIZE 600x 1200MM

Series MATT