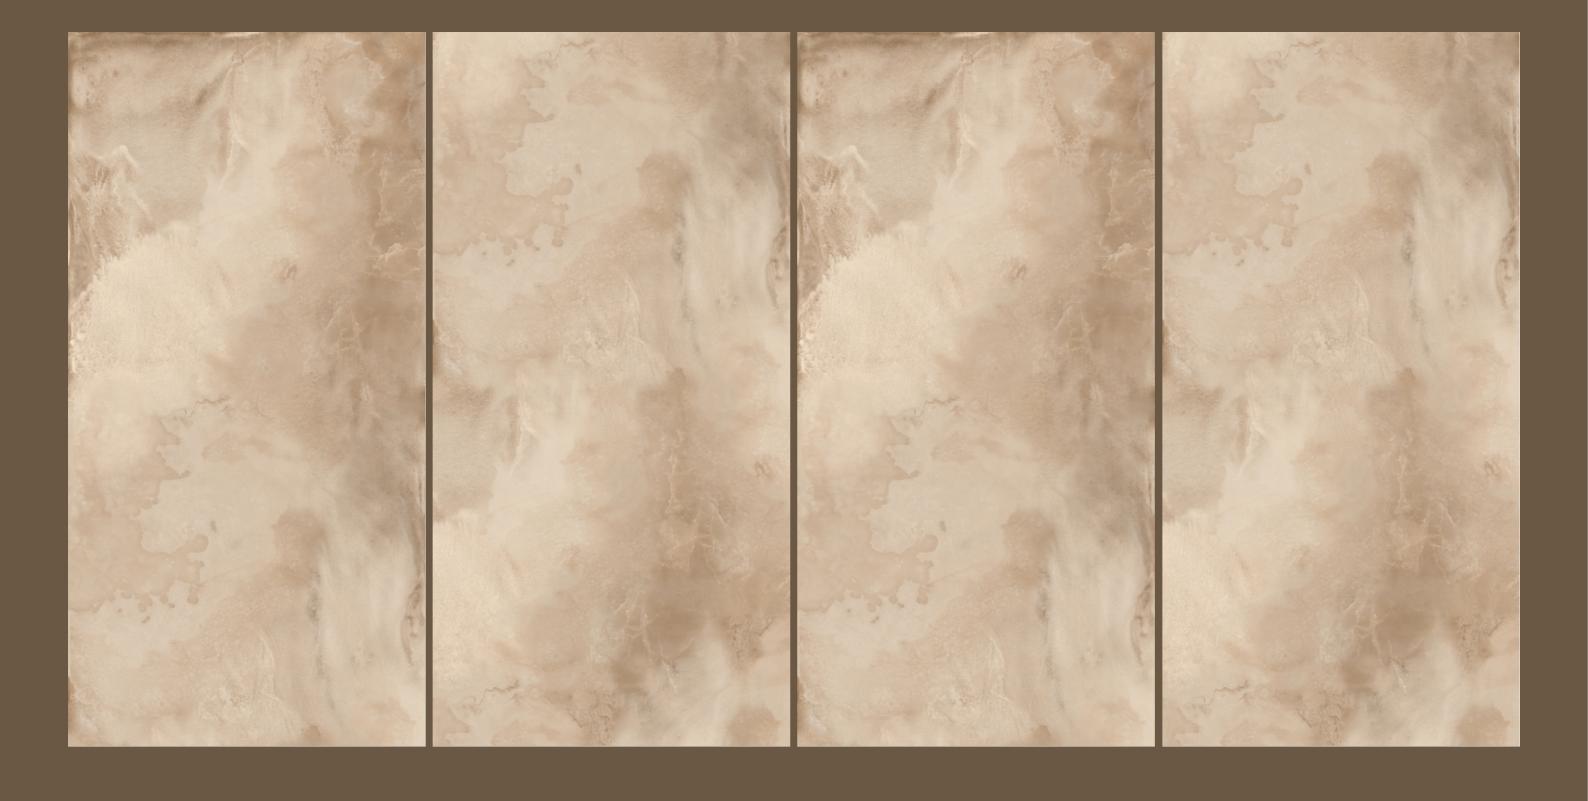

e reputed companies.

Spera Bell Vitrified LLP is a leading player in the ceramic & vitrified tiles. sector. The company is located in center of top international ceramic tiles manufacturing hub for the creation of state of the high-end polished glazed vitrified tiles. Its mission is to provide covering solutions suitable for every destination use, ensuring modern and aesthetic appeal that is in line with market needs.

### Application





DINING ROOM







### we **share**

the emotion of authentic materials that are part of our most intimate moments



### soft surfaces

welcome the slow passage of time and moments of intense vitality





### love

the soft colors and the textures of the surfaces















GVT & PGVT - 600X1200MM



### OLGA BROWN

SIZE 600x 1200MM

Series MATT



# OLGA CREMA

### OLGA CREMA

SIZE 600x 1200MM

Series MATT



# OLGA IVORY

OLGA IVORY

SIZE 600x 1200MM

Series MATT





### OLGA NATURAL

SIZE 600x 1200MM

Series MATT



## OLGA WHITE

OLGA WHITE

SIZE 600x 1200MM

Series MATT



## OXIDO BEIGE

### OXIDO BEIGE

SIZE 600x 1200MM

Series MATT





OXIDO BEIGE



OXIDO BIANCO

SIZE 600x 1200MM

Series MATT



## OXIDO BROWN

OXIDO BROWN

SIZE 600x 1200MM

Series MATT





OXIDO IVORY

SIZE 600x 1200MM

Series MATT



## OXIDO GREY

OXIDO GREY

SIZE 600x 1200MM

Series MATT





OXIDO GREY

### PARKER BIANCO

### PARKER BIANCO

SIZE 600x 1200MM

Series MATT



### PARKER BROWN

PARKER BROWN

SIZE 600x 1200MM

Series MATT



### PARKER CHOCO

### PARKER CHOCO

SIZE 600x 1200MM

Series MATT



### PARKER CREMA

PARKER CREMA

SIZE 600x 12