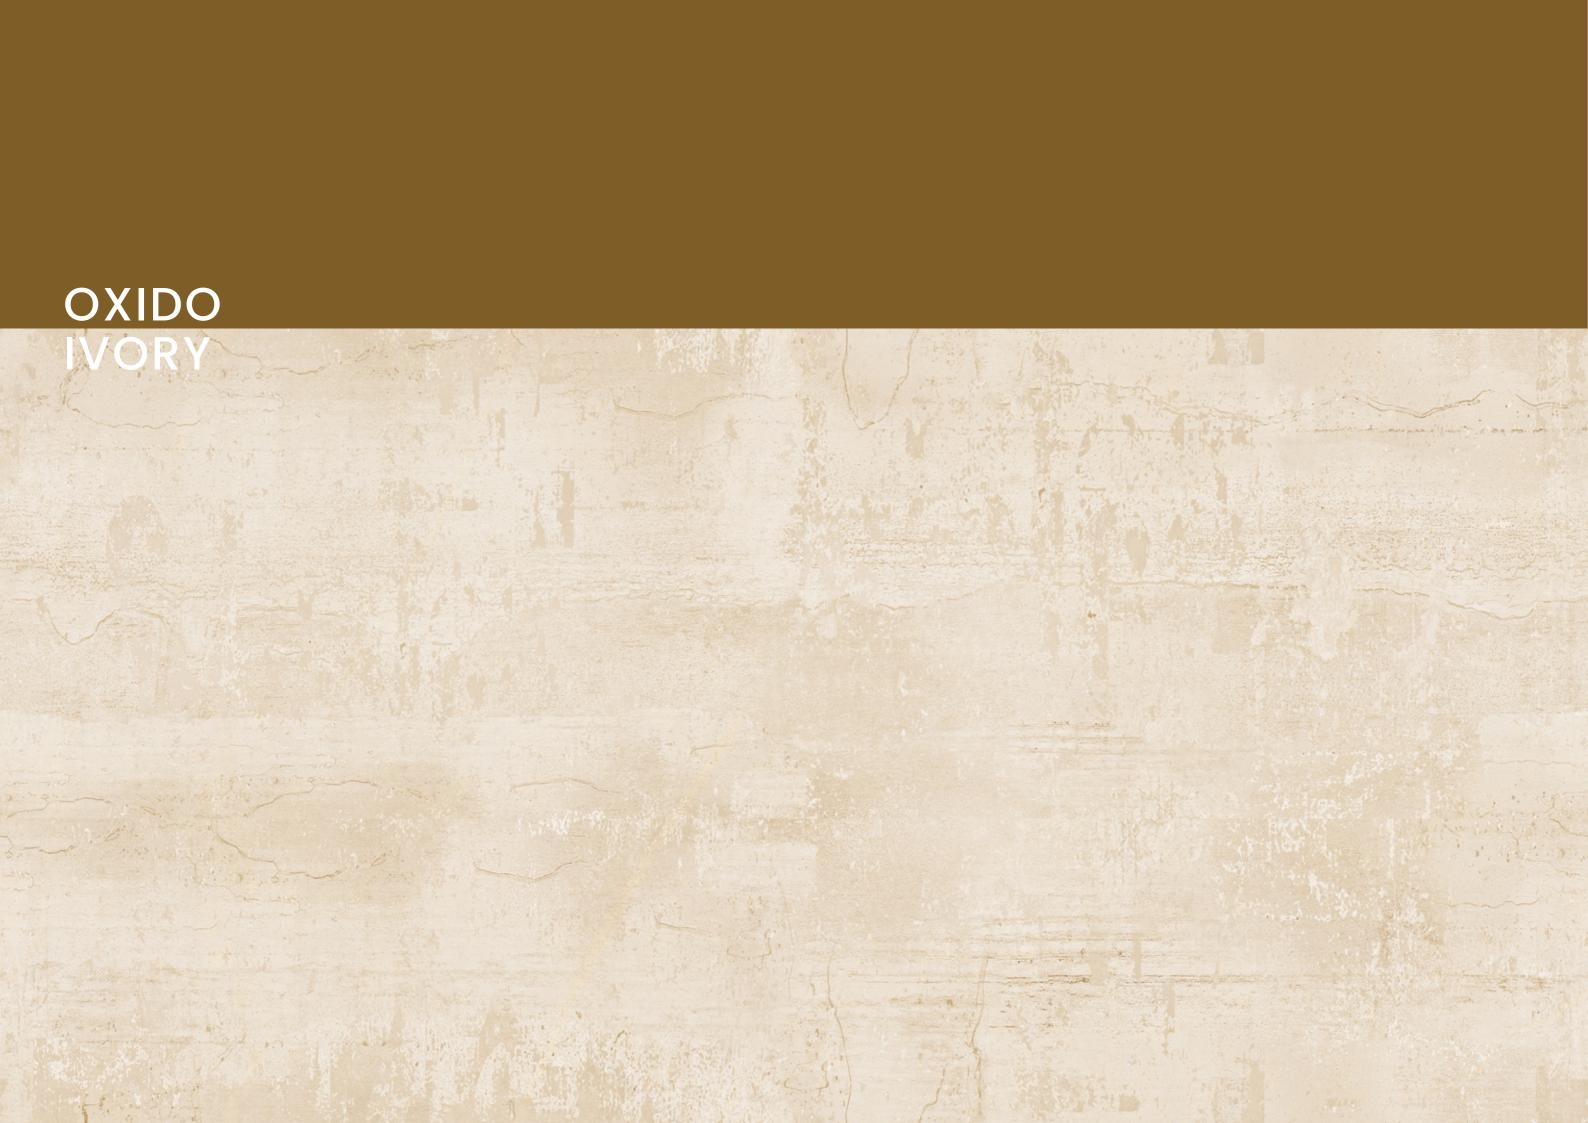

## OXIDO BROWN

OXIDO BROWN

SIZE 600x 1200MM

Series MATT

OXIDO IVORY

SIZE 600x 1200MM

Series MATT