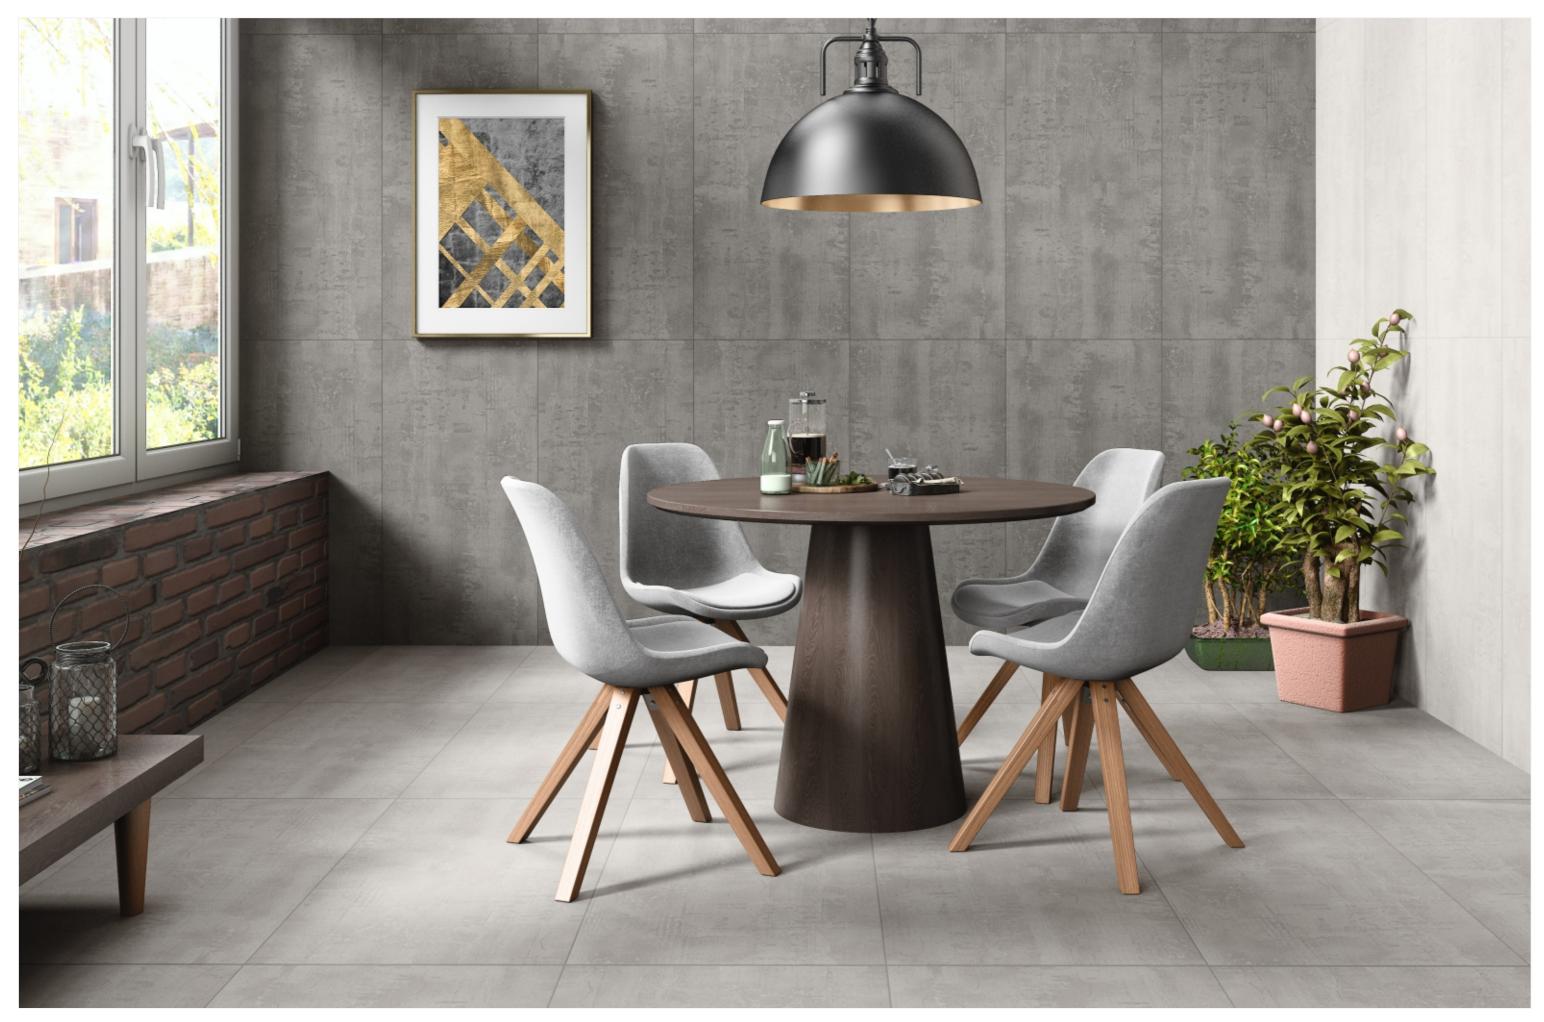

### Application

DINING ROOM

## OXIDO GREY

OXIDO GREY

SIZE 600x 1200MM

Series MATT

OXIDO GREY