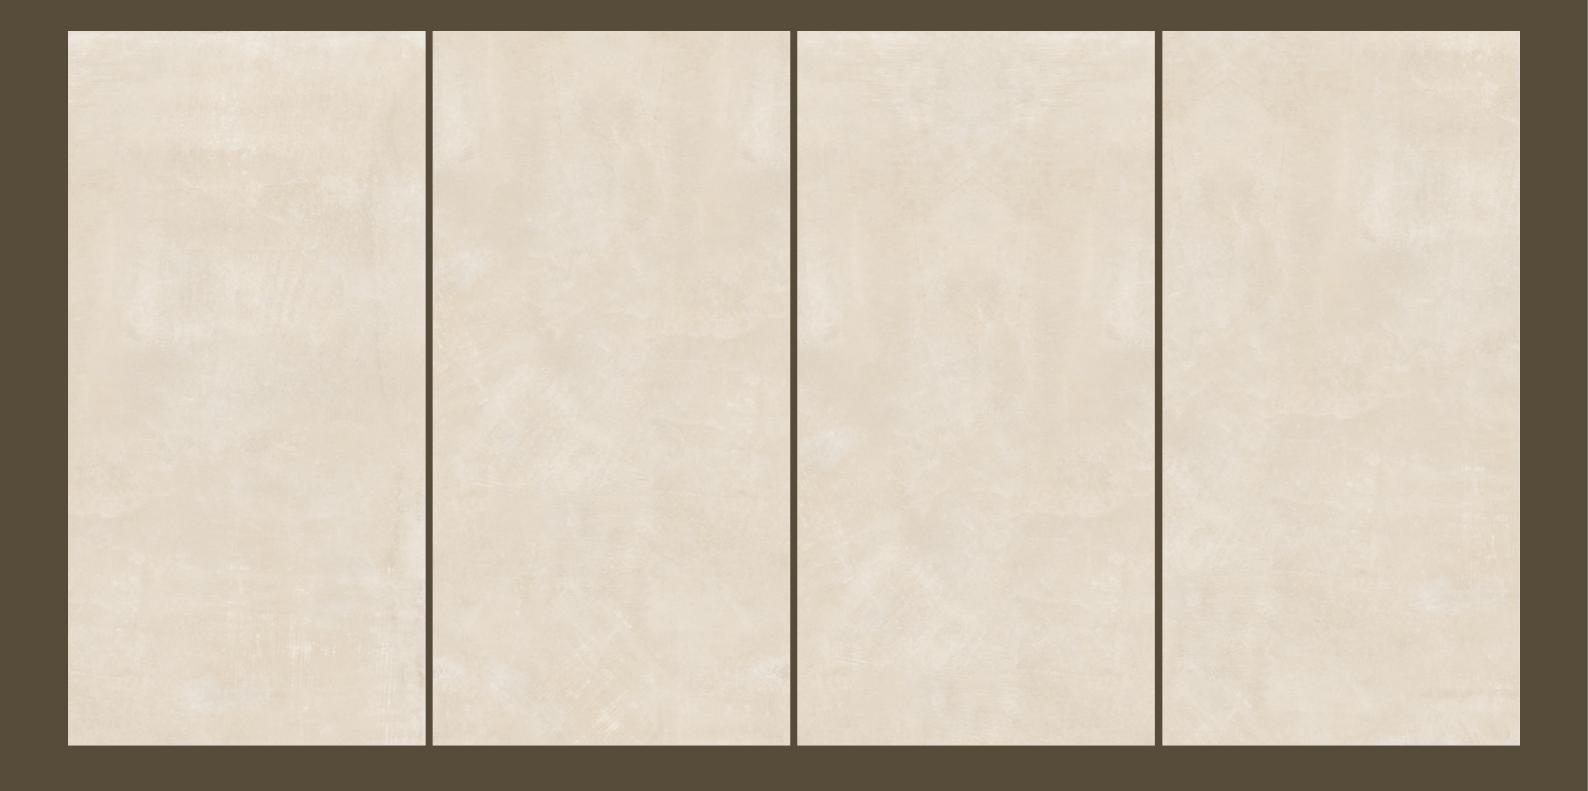

## OXIDO BEIGE

### OXIDO BEIGE

SIZE 600x 1200MM

Series MATT

OXIDO BEIGE

OXIDO BIANCO

SIZE 600x 1200MM

Series MATT