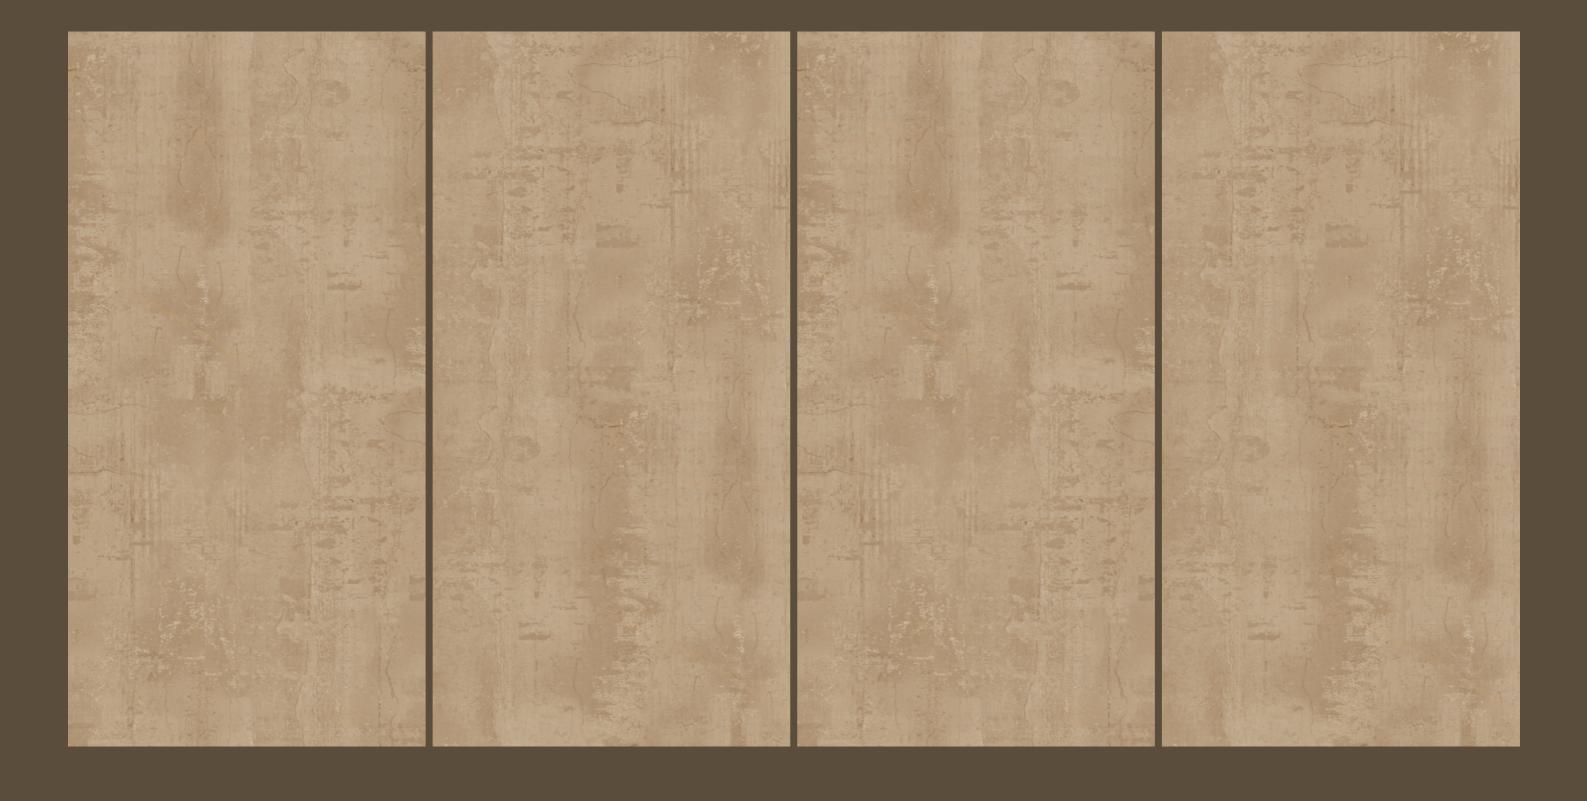

## OXIDO BROWN

OXIDO BROWN

SIZE 600x 1200MM

Series MATT

OXIDO IVORY

SIZE 600x 1200MM

Series MATT