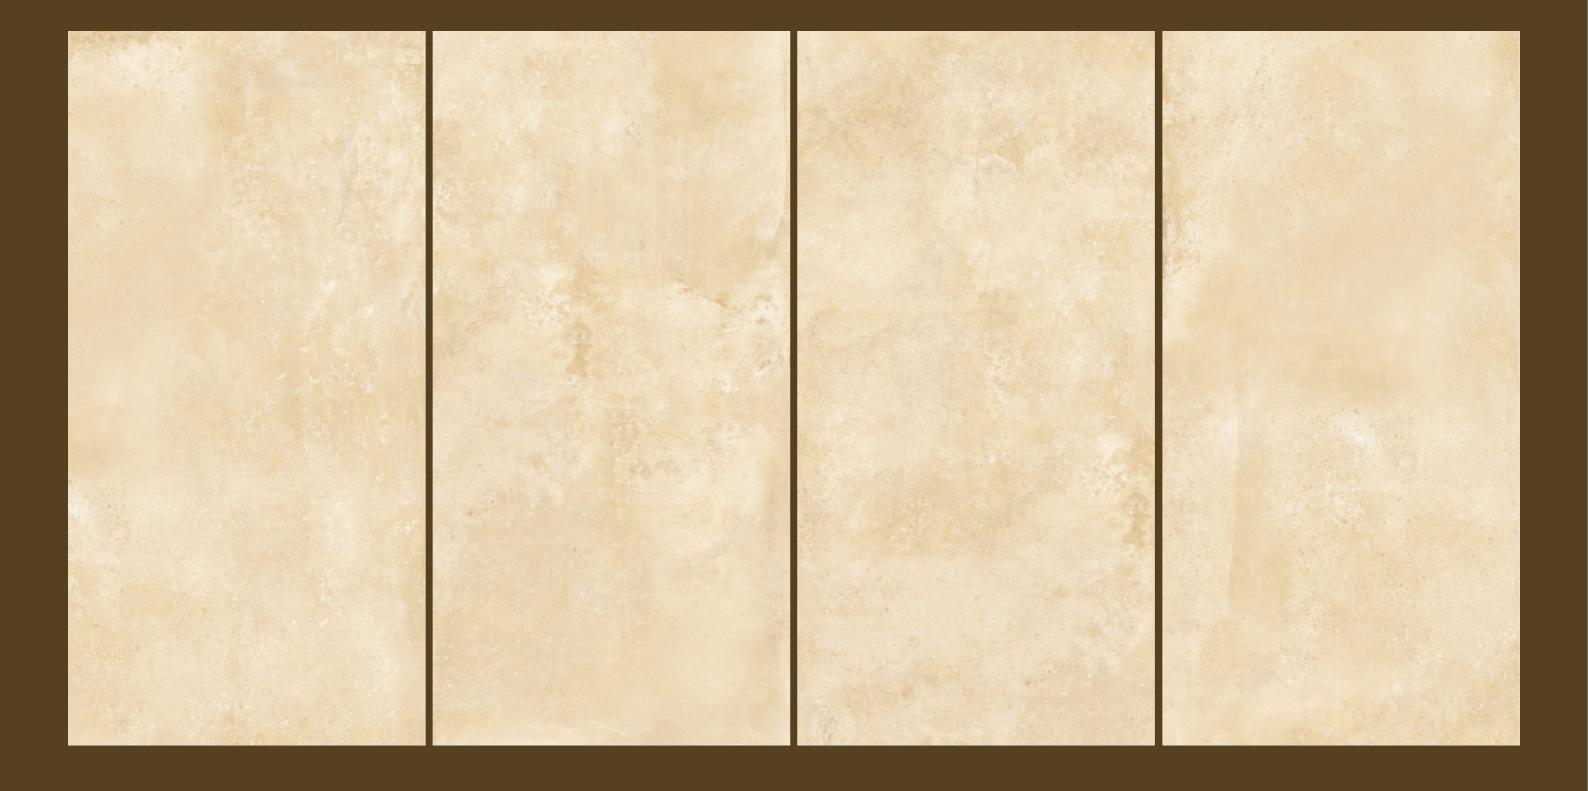

### PLUTO BROWN

SIZE 600x 1200MM

Series MATT

PLUTO IVORY

SIZE 600x 1200MM

Series MATT